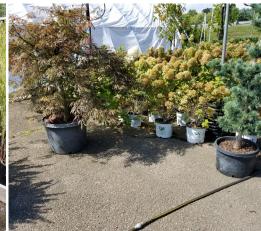

**TERMS:** 20% down auction day, balance due within 45 days. Information is believed to be accurate but not guaranteed.

**ALSO SELLING TREES, SHRUBBERY, PERENNIALS:** Japanese maples, arborvitae, ornamental grasses, roses, hydrangea, holly, shade trees, and much more. Many other items including misc. tools, small equipment, pavers, etc.