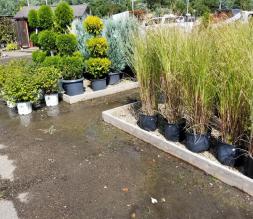

**TERMS:** 20% down auction day, balance due within 45 days. Information is believed to be accurate but not guaranteed.

**ALSO SELLING TREES, SHRUBBERY, PERENNIALS:** Japanese maples, arborvitae, ornamental grasses, roses, hydrangea, holly, shade trees, and much more. Many other items including misc. tools, small equipment, pavers, etc.