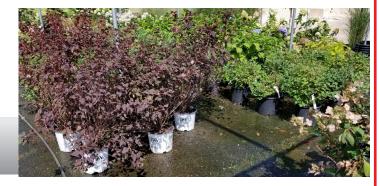

**TERMS:** 20% down auction day, balance due within 45 days. Information is believed to be accurate but not guaranteed.

**ALSO SELLING TREES, SHRUBBERY, PERENNIALS:** Japanese maples, arborvitae, ornamental grasses, roses, hydrangea, holly, shade trees, and much more. Many other items including misc. tools, small equipment, pavers, etc.