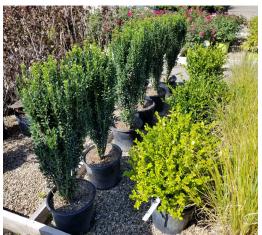

**TERMS:** 20% down auction day, balance due within 45 days. Information is believed to be accurate but not guaranteed.

**ALSO SELLING TREES, SHRUBBERY, PERENNIALS:** Japanese maples, arborvitae, ornamental grasses, roses, hydrangea, holly, shade trees, and much more. Many other items including misc. tools, small equipment, pavers, etc.